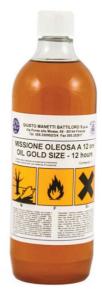

## Oil-based size

Glue for exterior or interior gilding on any kind of surface

Oil and solvent based adhesive

3 hours

12 hours

1lt Bottle

5 It Canister

The substrate must be thoroughly cleaned and degreased.

Dilute the product to 20-30% with turpentine and apply with a brush in layers as thin as possible. The gold leaf can be applied after 3 hours or 12 hours depending on the size you choose. During the period of drying, protect the surface from dust.

 $8 - 10 \text{ m}^2 / \text{litre}$ 

~ 60 %

Tack time: 2 hours 3 hours Open time: 31/2 hours

12 hours

Tack time: 8 hours Open time: 12 hours

Drying time: 5 hours Drying time: 24 hours

Store in cool and dry place, closed inside its original packaging, away from direct light and heat sources. Appropriate conditions of storage would be a temperature between 15 and 25°C and degree of moisture